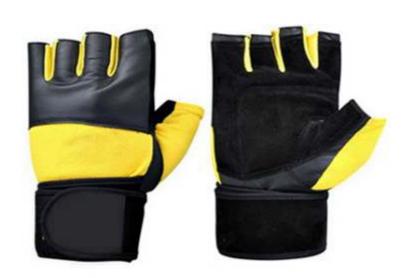

# WEIGHT LIFTING GLOVES

#### BS-1029

Made of cowhide leather with loops padded and rubber grip at palm

BS-1029-B

BS-1029-A