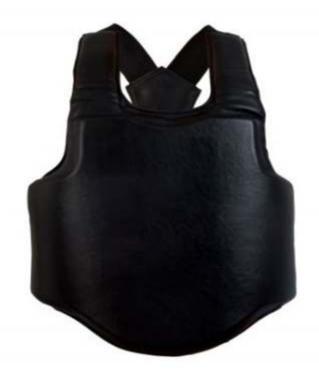

# **CHEST GUARD**

BS-1008

Made of PVC Inside Jumbo & Eva Sheet Pro bubble Air mat Velcro or laces

BS-1008-B

BS-1008-A