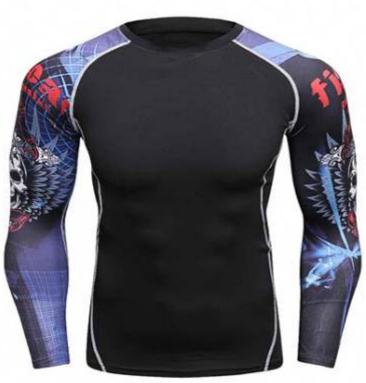

### MMA SHIRTS

#### BS-1021

Material:86% Polyester / 14% Spandex
1.This Compression Shirt is tighter fit,
quick dry, comfortable and durable for
long time use,and also good for bolsters
muscle support and increases circulation.
2.Product Dimensions (IN): Small = Chest
35 inch,Medium = Chest 37 inch,Large =
Chest 38 inch,X-Large = Chest 40 inch
3.Compression Fit:Suitable for all sports
indoors and outdoors,perfect for Workout,Cospaly,Wedding,Fitness,Running,Cycling,Swimming