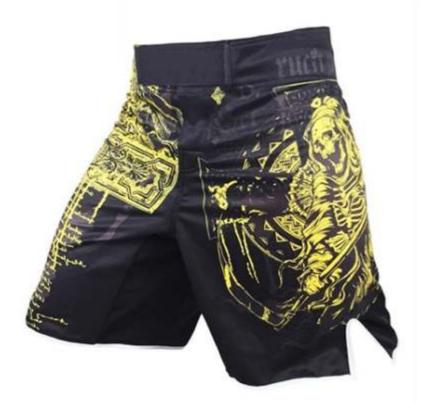

## **MMA SHORTS**

BS-1024

100% Polyester Satin Sublimated Elastic Waist

BS-1024-A

BS-1024-B