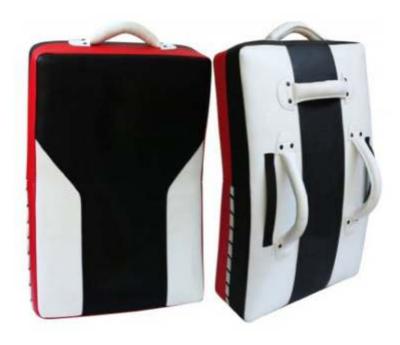

### **MMA KICK SHIELD**

#### BS-1026

Made Of Long Lasting Synthetic Leather

Triple Stitched costruction

HIigh Density shock absorbing foam padding.

Pre-Curved Design for all kicks and punches.

Three triple reinforced padded handles on back for horizontal and vertical use.

BS-1026-B

BS-1026-A