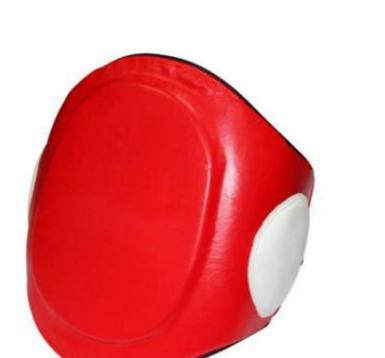

### **BELLY PAD**

#### BS-1012

Lightweight yet durable
Thick, premium leather construction
Robust strap system to minimise movement
High impact padding
High tensile strap

BS-1012-B

BS-1012-A