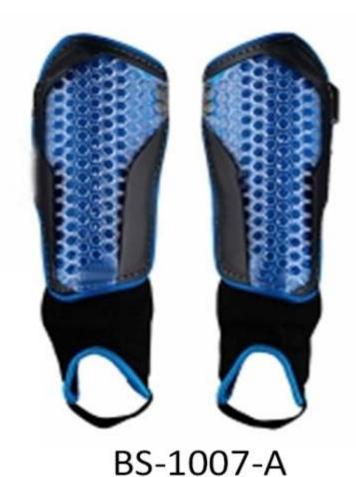

### SHIN PAD

BS-1007

Made of Cowhide Leather. Hand Mold Eva and jumbo shield

BS-1007-B