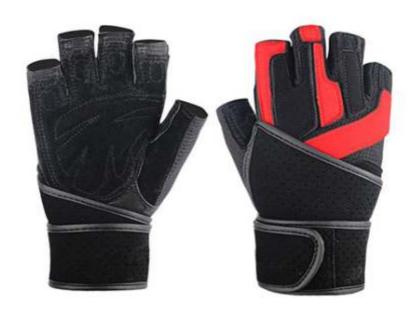

# WEIGHT LIFTING GLOVES

#### BS-1029

Made of cowhide leather with loops padded and rubber grip at palm

BS-1029-B

BS-1029-A