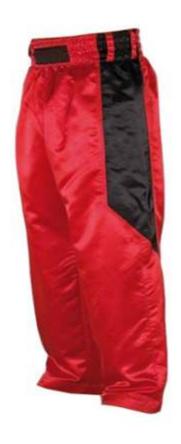

### **BOXING TROUSER**

#### BS-1014

Full contact trousers made of 100% lightweight satin. Suitable for all styles of martial arts. With elasticated waistband. Trousers are all blue in colour.

specials: 100% polyester-Satin elastic waistband with additional lacing

BS-1014-A