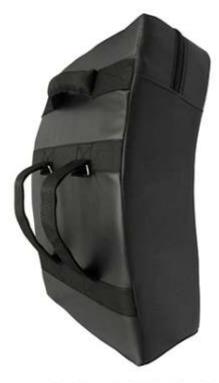

### **MMA KICK SHIELD**

#### BS-1026

Made Of Long Lasting Synthetic Leather

Triple Stitched costruction

HIigh Density shock absorbing foam padding.

Pre-Curved Design for all kicks and punches.

Three triple reinforced padded handles on back for horizontal and vertical use.

BS-1026-B

BS-1026-A