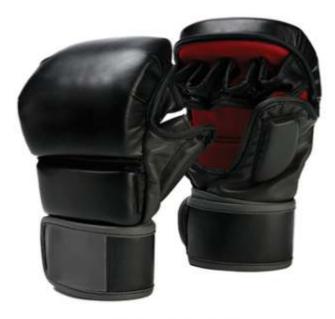

### MMA GLOVES

#### BS-1016

MMA gloves are ideal for combat, sparring, or striking training gloves. Barna leather gloves are the perfect combination of durability and protection. Made with 100% authentic leather. The shock absorbent technology contains a Shell Shock gel lining and Supremo-Shock Foam.

The tri-cut palm technology offers better ventilation and grip while grappling.

BS-1016-A

BS-1016-B

E-mail: moneeb@barna.com.pk