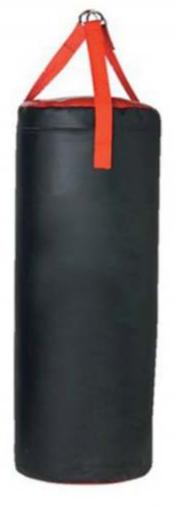

# **PUNCHING BAGS**

BS-1028

Punching bag made of PU Rexine.Filled with Raw cotton.

BS-1028-A