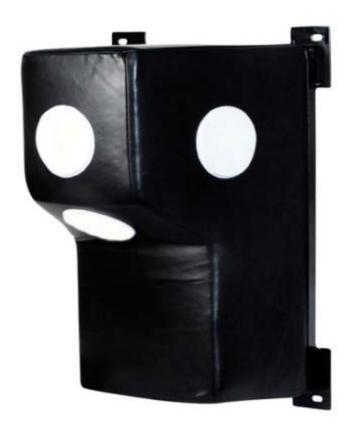

### WALL KICK PAD

#### BS-1011

Square heavy duty wall kick pad High density rebound padding for shock absorption

Hang on a wall, with four eyelets to hold in place

BS-1011-A