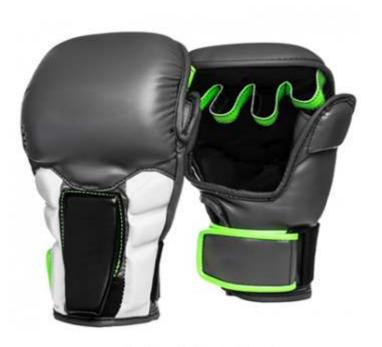

### MMA GLOVES

#### BS-1016

MMA gloves are ideal for combat, sparring, or striking training gloves. Barna leather gloves are the perfect combination of durability and protection. Made with 100% authentic leather. The shock absorbent technology contains a Shell Shock gel lining and Supremo-Shock Foam.

The tri-cut palm technology offers better ventilation and grip while grappling.

BS-1016-A

BS-1016-B

E-mail: moneeb@barna.com.pk