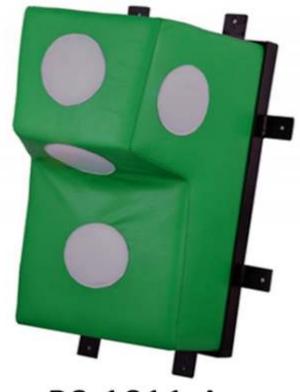

### WALL KICK PAD

#### BS-1011

Square heavy duty wall kick pad High density rebound padding for shock absorption

Hang on a wall, with four eyelets to hold in place

BS-1011-A