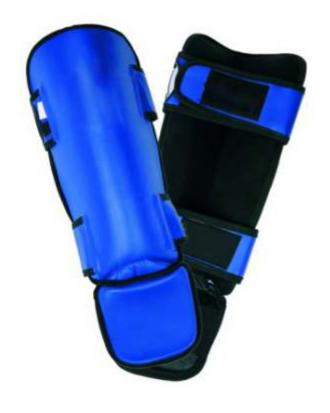

## SHIN PADS

Made Of PU Rexine Filled with Pro Bubble air mat & eva.

BS-1025

BS-1025-A