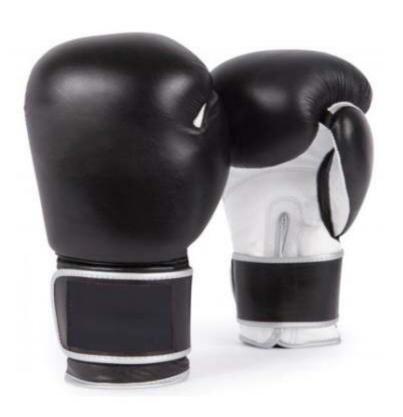

### **BOXING GLOVES**

#### BS-1002

KING MODEL
Made of Cow Hide Leather
Machine Molded
High Density Foam
PU piping
Sartin Linning
Eva Sheet
Jumbo Pipe
Velcro 3 inches
Available Size 06oz to 16oz-

BS-1002-A