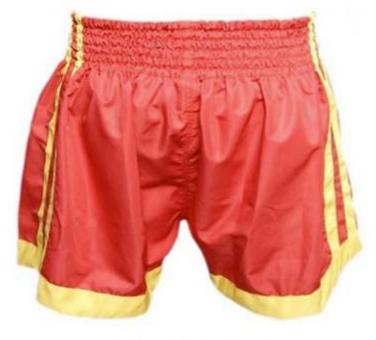

## **BOXING SHORTS**

#### BS-1013

Thai Boxing Short with stars design and thai language lettering. Made of Satin Cloth.

BS-1013-B

BS-1013-A