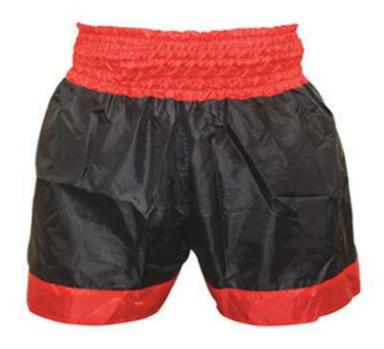

## **BOXING SHORTS**

#### BS-1013

Thai Boxing Short with stars design and thai language lettering. Made of Satin Cloth.

BS-1013-B

BS-1013-A