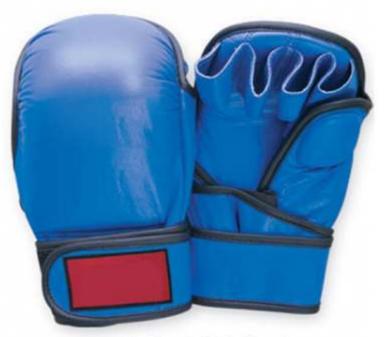

### **MMA GLOVES**

#### BS-1017

MIndestructible and snug, these MMA grappling gloves are designed to give you strength and support during mixed martial arts training and MMA sparring sessions.

Made with a resilient PU Rexine and shock resistant padding.

The glove also has a unique palm grip and ventilation holes on the inner finger and thumb so hands can stay dry and healthy at all times.

BS-1017-A

BS-1017-B