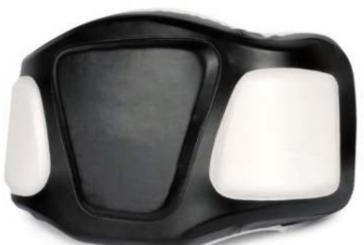

# **CHEST GUARD**

BS-1008

Made of PVC Inside Jumbo & Eva Sheet Pro bubble Air mat Velcro or laces

BS-1008-B

BS-1008-A