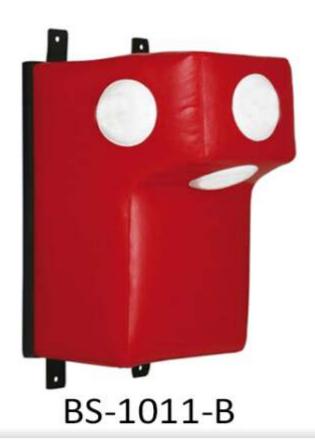

### WALL KICK PAD

#### BS-1011

Square heavy duty wall kick pad High density rebound padding for shock absorption

Hang on a wall, with four eyelets to hold in place

BS-1011-A