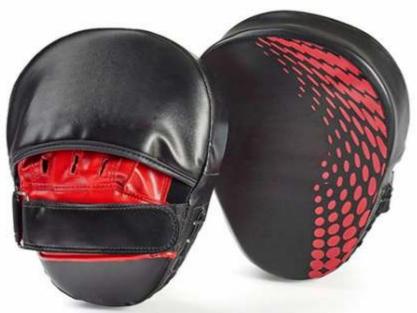

# **FOCUS MITT**

#### BS-1023

Made of Cowhide Leather. Inside pro bubble, Air mat and eva padding.

BS-1023-B

BS-1023-A