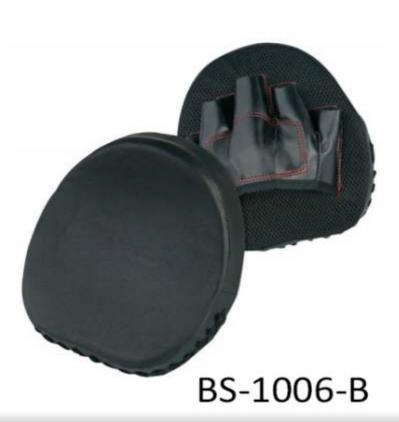

### **FOCUS MITT**

#### BS-1006

Made of Cow Hide Leather Hand Molded Jumbo Sheet Eva Sheet Foam Padding PU Lining

BS-1006-A