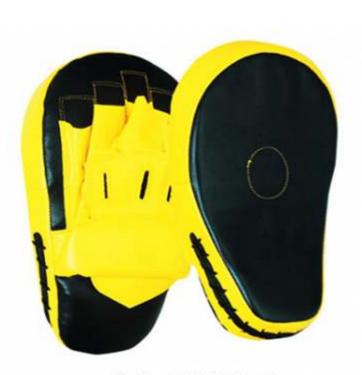

### **FOCUS MITT**

#### BS-1006

Made of Cow Hide Leather Hand Molded Jumbo Sheet Eva Sheet Foam Padding PU Lining

BS-1006-A