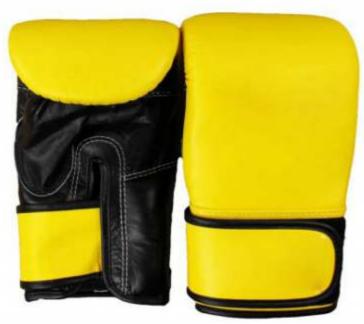

#### BS-1019

MMA shooter gloves are designed to give you strength and support during mixed martial arts training and MMA sparring sessions.

Made with a resilient PU Rexine and shock resistant padding.

BS-1019-B

BS-1019-A