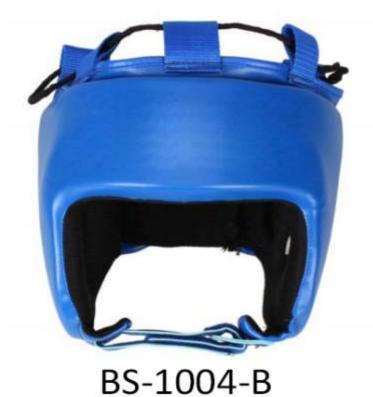

## **HEAD GUARD**

BS-1004

Made of Cow Hide Leather Filld with Neo blend Air mat and eva padding Laces on uper head

BS-1004-A