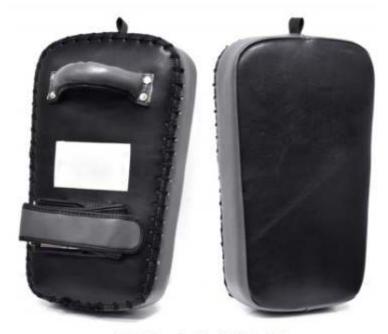

### **FOCUS MITT**

#### BS-1006

Made of Cow Hide Leather Hand Molded Jumbo Sheet Eva Sheet Foam Padding PU Lining

BS-1006-A