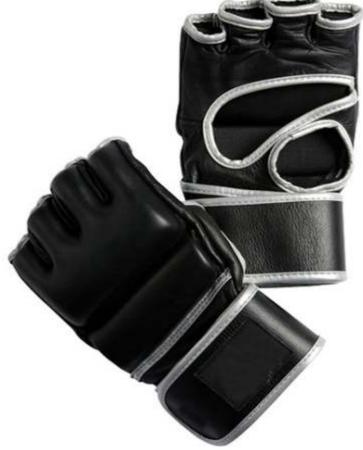

### **MMA SHOOTER**

### BS-1018

MMA shooter gloves are designed to give you strength and support during mixed martial arts training and MMA sparring sessions.

Made with a resilient cowhide leather and shock resistant padding.