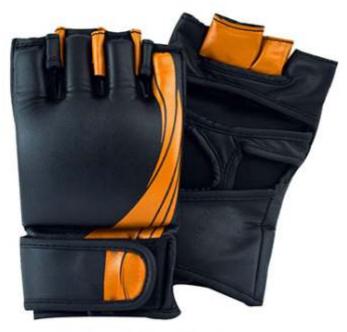

### **MMA GLOVES**

#### BS-1017

MIndestructible and snug, these MMA grappling gloves are designed to give you strength and support during mixed martial arts training and MMA sparring sessions.

Made with a resilient PU Rexine and shock resistant padding.

The glove also has a unique palm grip and ventilation holes on the inner finger and thumb so hands can stay dry and healthy at all times.

BS-1017-A

BS-1017-B