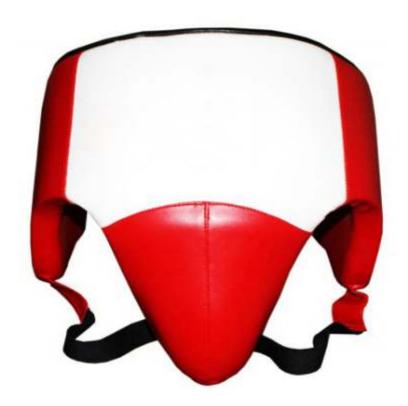

# **GROIN GUARD**

BS-1015

Made Cowhide Leather Filled air mat eva and top flex

BS-1015-B