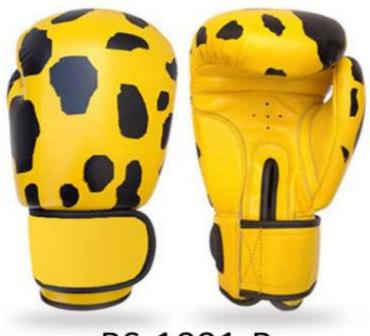

### **BOXING GLOVES**

#### BS-1003

RING SIDE

Made of Cow Hide Leather

Machine Molded

PU piping

Eva Sheet

Jumbo Pipe

Sartin Linning

Elasticated wrist strap

Velcro 3 inches

Available Size 06oz to 16oz-

BS-1003-A