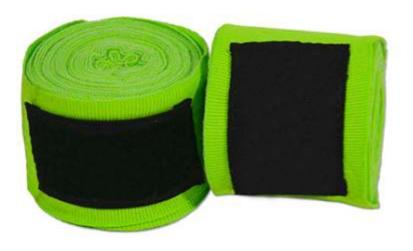

### MMA HAND WRAPS

#### BS-1020

Using an innovative, high-performance material, these handwraps conform to the hand to help align the hand and wrist, and protect the many small joints and bones from repeated impact during training.STYLE - An updated, high-quality premium woven label give the Perfect Stretch Hand Wraps an extra bit of style, making these the best looking handwraps.

BS-1020-B

BS-1020-A