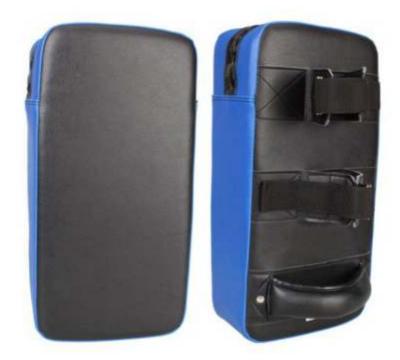

### THAI KICK PAD

BS-1009 Made of PU Pro bubble air mat and eva

BS-1009-A

BS-1009-B

# **KICK SHIELD MITT**

BS-1010 Made of PVC Filled with pro bubble and air mat EVA

BS-1010-B

BS-1010-A