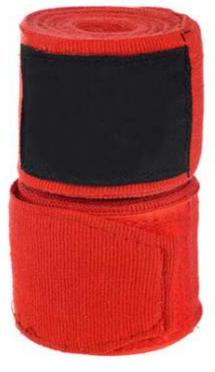

### MMA HAND WRAPS

#### BS-1020

Using an innovative, high-performance material, these handwraps conform to the hand to help align the hand and wrist, and protect the many small joints and bones from repeated impact during training.STYLE - An updated, high-quality premium woven label give the Perfect Stretch Hand Wraps an extra bit of style, making these the best looking handwraps.

BS-1020-B

BS-1020-A