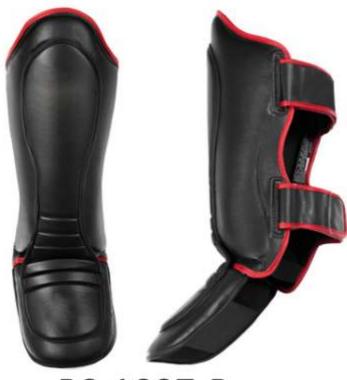

### SHIN PAD

BS-1007

Made of Cowhide Leather. Hand Mold Eva and jumbo shield

BS-1007-B