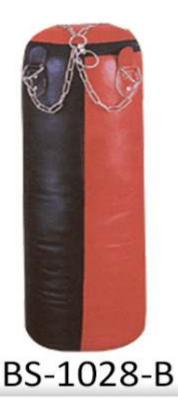

# **PUNCHING BAGS**

BS-1028

Punching bag made of PU Rexine.Filled with Raw cotton.

BS-1028-A