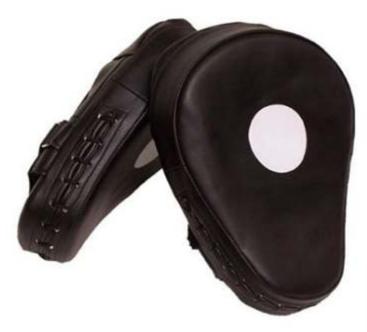

### **FOCUS MITT**

#### BS-1006

Made of Cow Hide Leather Hand Molded Jumbo Sheet Eva Sheet Foam Padding PU Lining

BS-1006-A