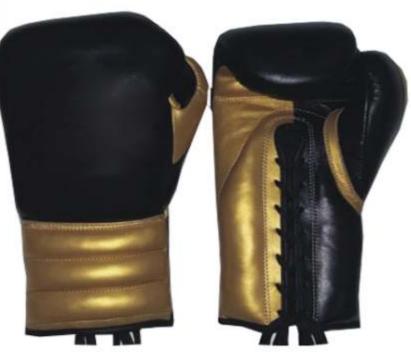

#### BS-1003

RING SIDE

Made of Cow Hide Leather

Machine Molded

PU piping

Eva Sheet

Jumbo Pipe

Sartin Linning

Elasticated wrist strap

Velcro 3 inches

Available Size 06oz to 16oz-

BS-1003-A