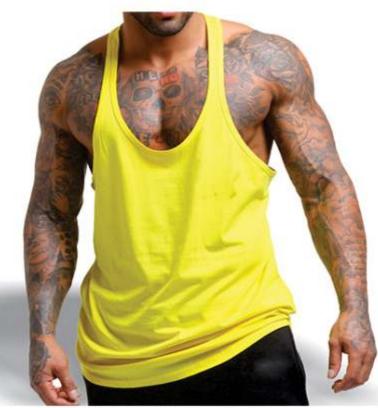

### **MMA VEST**

#### BS-1022

Will NOT Shrink like cheap cotton Y back tank tops for men. Original Mens Y back stringer tank top design with double needle scoop bottom hem for a better fit Men's lifting tank tops. Exclusive Tri-blend: 88% poly, 3% spandex with 9% rayon. Antimicrobial. Today's moisture wicking fabric looks & feels great