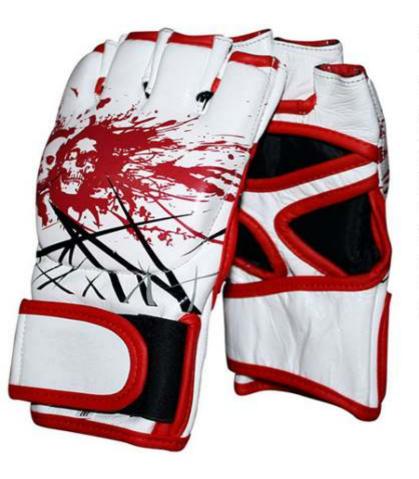

### MMA GLOVES

#### BS-1016

MMA gloves are ideal for combat, sparring, or striking training gloves. Barna leather gloves are the perfect combination of durability and protection. Made with 100% authentic leather. The shock absorbent technology contains a Shell Shock gel lining and Supremo-Shock Foam.

The tri-cut palm technology offers better ventilation and grip while grappling.

BS-1016-A

BS-1016-B

E-mail: moneeb@barna.com.pk