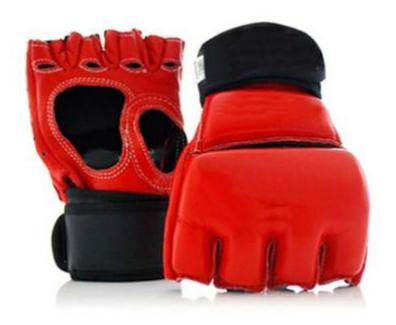

### **MMA SHOOTER**

#### BS-1019

MMA shooter gloves are designed to give you strength and support during mixed martial arts training and MMA sparring sessions.

Made with a resilient PU Rexine and shock resistant padding.

BS-1019-B

BS-1019-A