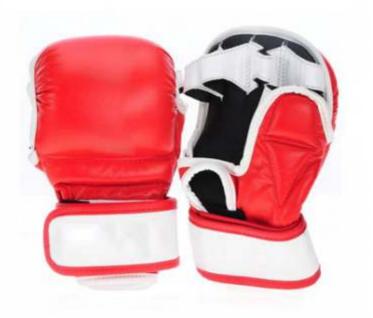

### **MMA SHOOTER**

### BS-1018

MMA shooter gloves are designed to give you strength and support during mixed martial arts training and MMA sparring sessions.

Made with a resilient cowhide leather and shock resistant padding.