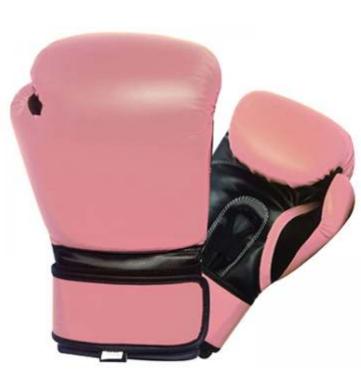

### **BOXING GLOVES**

#### BS-1003

RING SIDE

Made of Cow Hide Leather

Machine Molded

PU piping

Eva Sheet

Jumbo Pipe

Sartin Linning

Elasticated wrist strap

Velcro 3 inches

Available Size 06oz to 16oz-

BS-1003-A