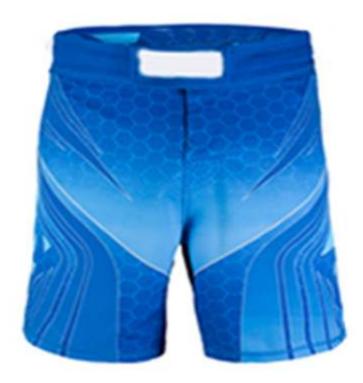

## **MMA SHORTS**

BS-1024

100% Polyester Satin Sublimated Elastic Waist

BS-1024-A

BS-1024-B