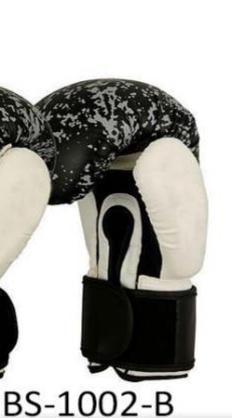

### **BOXING GLOVES**

#### BS-1003

RING SIDE

Made of Cow Hide Leather

Machine Molded

PU piping

Eva Sheet

Jumbo Pipe

Sartin Linning

Elasticated wrist strap

Velcro 3 inches

Available Size 06oz to 16oz-

BS-1003-A