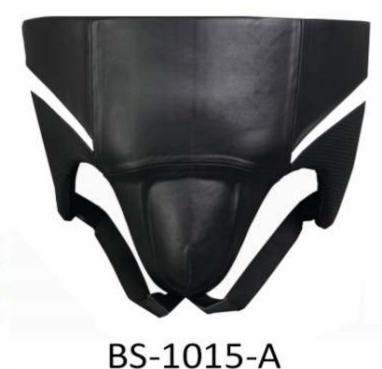

# **GROIN GUARD**

BS-1015

Made Cowhide Leather Filled air mat eva and top flex

BS-1015-B