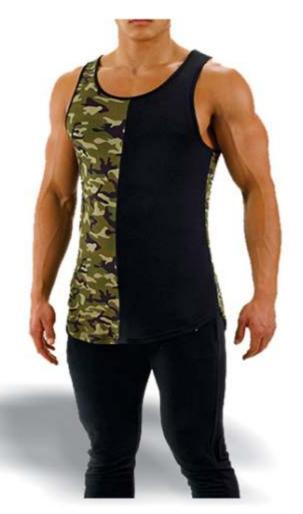

### **MMA VEST**

#### BS-1022

Will NOT Shrink like cheap cotton Y back tank tops for men. Original Mens Y back stringer tank top design with double needle scoop bottom hem for a better fit Men's lifting tank tops. Exclusive Tri-blend: 88% poly, 3% spandex with 9% rayon. Antimicrobial. Today's moisture wicking fabric looks & feels great

BS-1022-B

BS-1022-A