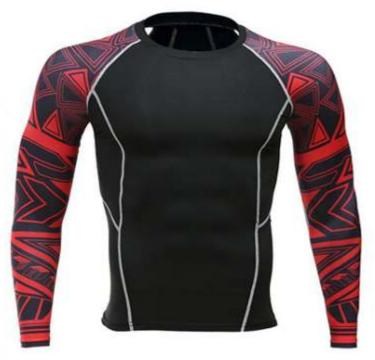

### MMA SHIRTS

#### BS-1021

Material:86% Polyester / 14% Spandex
1.This Compression Shirt is tighter fit,
quick dry, comfortable and durable for
long time use,and also good for bolsters
muscle support and increases circulation.
2.Product Dimensions (IN): Small = Chest
35 inch,Medium = Chest 37 inch,Large =
Chest 38 inch,X-Large = Chest 40 inch
3.Compression Fit:Suitable for all sports
indoors and outdoors,perfect for Workout,Cospaly,Wedding,Fitness,Running,Cycling,Swimming