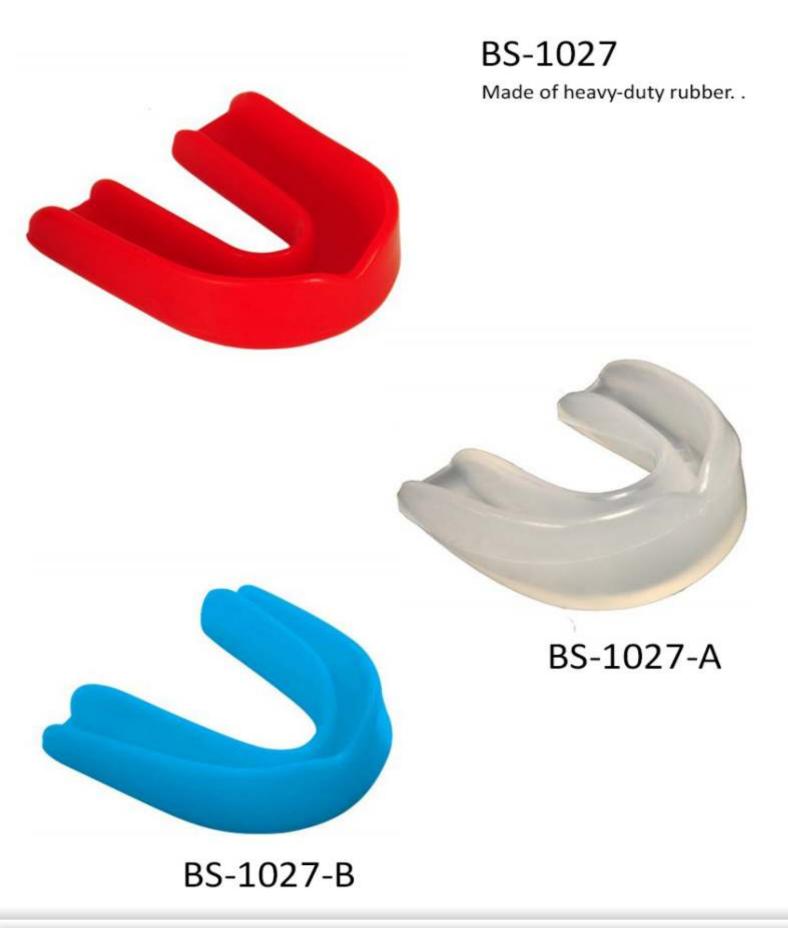

e Tri-blend: 88% poly, 3% spandex with 9% rayon. Antimicrobial. Today's moisture wicking fabric looks & feels great



BS-1022-B



BS-1022-A

# **FOCUS MITT**



#### BS-1023

Made of Cowhide Leather. Inside pro bubble, Air mat and eva padding.



BS-1023-B



BS-1023-A

## **MMA SHORTS**



BS-1024

100% Polyester Satin Sublimated Elastic Waist



BS-1024-A



BS-1024-B

## SHIN PADS





Made Of PU Rexine Filled with Pro Bubble air mat & eva.

BS-1025



BS-1025-A

### **MMA KICK SHIELD**



#### BS-1026

Made Of Long Lasting Synthetic Leather

Triple Stitched costruction

HIigh Density shock absorbing foam padding.

Pre-Curved Design for all kicks and punches.

Three triple reinforced padded handles on back for horizontal and vertical use.



BS-1026-B



BS-1026-A

# **MOUTH GUARD**



# **PUNCHING BAGS**





BS-1028

Punching bag made of PU Rexine.Filled with Raw cotton.



BS-1028-A

# WEIGHT LIFTING GLOVES



#### BS-1029

Made of cowhide leather with loops padded and rubber grip at palm



BS-1029-B



BS-1029-A

# PROMOTIONAL BOXING SET







# MANUFACTURERS, IMPORTERS & EXPORTERS BOXING & MMA EQUIPMENTS

NEW MIANAPURA EAST, RORAS ROAD, SIALKOT 51310-PAKISTAN.

Email: mobin@barna.com.pk

Email: moneeb@barna.com.pk

Mob/Whatsapp: +92 300 8611515

Mob/Whatsapp: +92 333 8648676

Ph: +92 3554087 / 3255462 / 3552561

Web: www.barna.com.pk