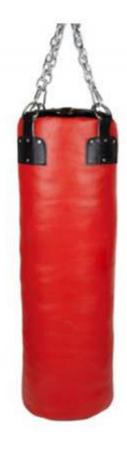

# **PUNCHING BAGS**

BS-1028

Punching bag made of PU Rexine.Filled with Raw cotton.

BS-1028-A