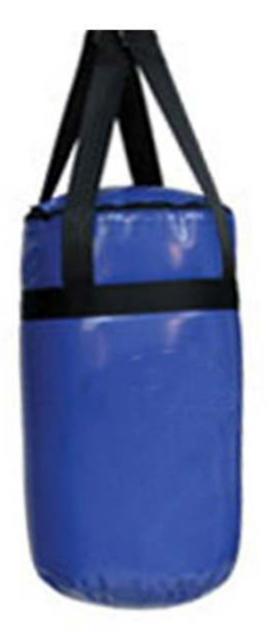

# **PUNCHING BAGS**

BS-1028

Punching bag made of PU Rexine.Filled with Raw cotton.

BS-1028-A