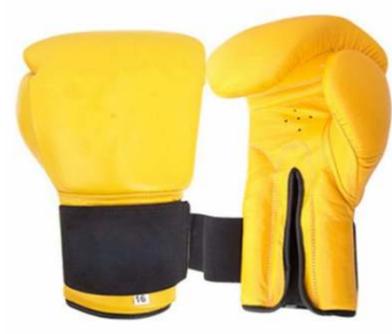

### **BOXING GLOVES**

#### BS-1001

TOP TEN
Made of Cow Hide Leather
Machine Molded
Jumbo Pipe
EVA Sheet
PU Piping
Available Size: 06oz to 16oz

BS-1001-A

BS-1001-B