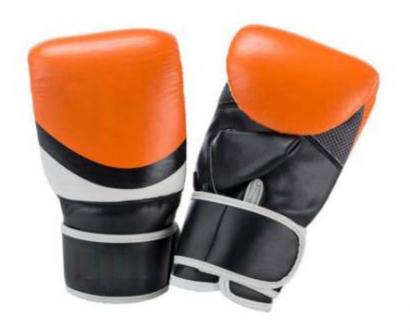

#### BS-1029

Made of cowhide leather with loops padded and rubber grip at palm

BS-1029-B

BS-1029-A