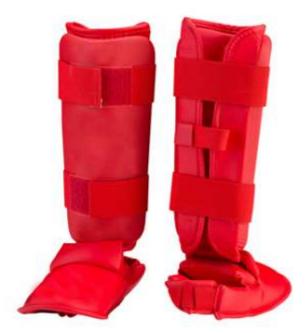

### SHIN PAD

BS-1007

Made of Cowhide Leather. Hand Mold Eva and jumbo shield

BS-1007-B