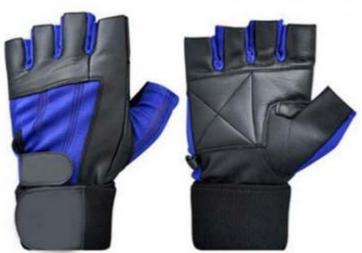

# WEIGHT LIFTING GLOVES

#### BS-1029

Made of cowhide leather with loops padded and rubber grip at palm

BS-1029-B

BS-1029-A