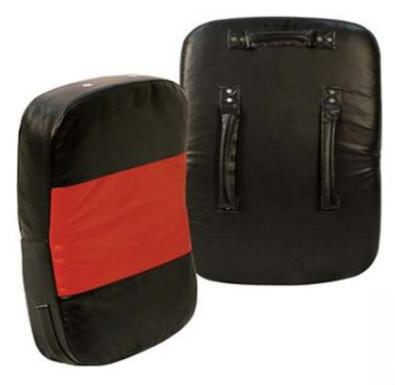

### **MMA KICK SHIELD**

#### BS-1026

Made Of Long Lasting Synthetic Leather

Triple Stitched costruction

HIigh Density shock absorbing foam padding.

Pre-Curved Design for all kicks and punches.

Three triple reinforced padded handles on back for horizontal and vertical use.

BS-1026-B

BS-1026-A