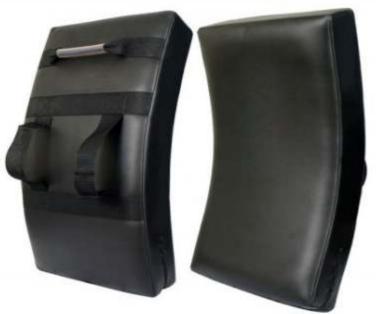

### THAI KICK PAD

BS-1009 Made of PU Pro bubble air mat and eva

BS-1009-A

BS-1009-B