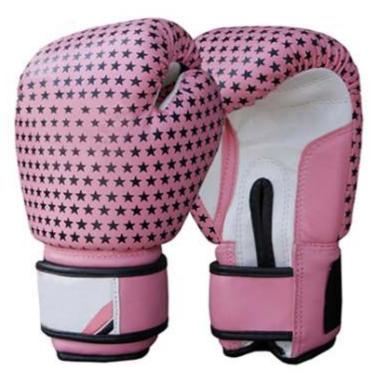

## **BOXING SHORTS**

#### BS-1013

Thai Boxing Short with stars design and thai language lettering. Made of Satin Cloth.

BS-1013-B

BS-1013-A