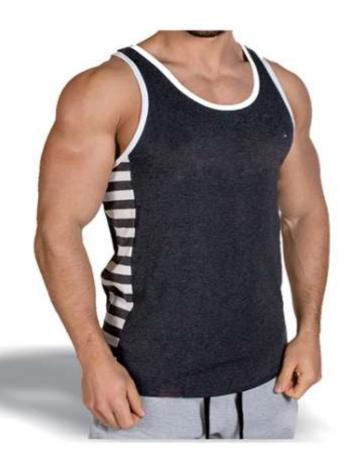

### **MMA VEST**

#### BS-1022

Will NOT Shrink like cheap cotton Y back tank tops for men. Original Mens Y back stringer tank top design with double needle scoop bottom hem for a better fit Men's lifting tank tops. Exclusive Tri-blend: 88% poly, 3% spandex with 9% rayon. Antimicrobial. Today's moisture wicking fabric looks & feels great