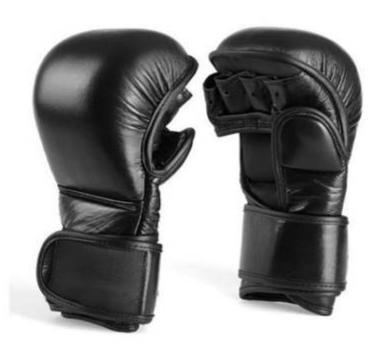

### **MMA SHOOTER**

#### BS-1019

MMA shooter gloves are designed to give you strength and support during mixed martial arts training and MMA sparring sessions.

Made with a resilient PU Rexine and shock resistant padding.

BS-1019-B