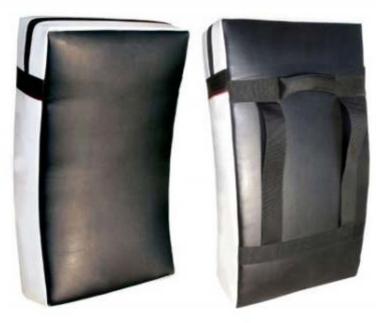

# **KICK SHIELD MITT**

BS-1010 Made of PVC Filled with pro bubble and air mat EVA

BS-1010-B

BS-1010-A