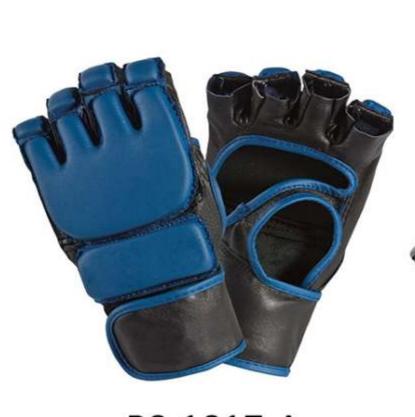

### **MMA GLOVES**

#### BS-1017

MIndestructible and snug, these MMA grappling gloves are designed to give you strength and support during mixed martial arts training and MMA sparring sessions.

Made with a resilient PU Rexine and shock resistant padding.

The glove also has a unique palm grip and ventilation holes on the inner finger and thumb so hands can stay dry and healthy at all times.

BS-1017-A

BS-1017-B