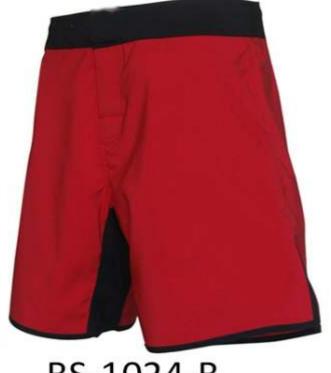

## **MMA SHORTS**

BS-1024

100% Polyester Satin Sublimated Elastic Waist

BS-1024-A

BS-1024-B