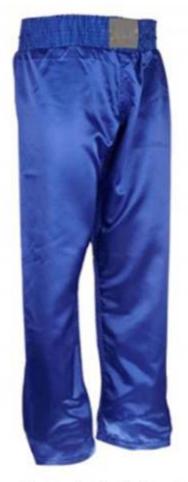

### **BOXING TROUSER**

#### BS-1014

Full contact trousers made of 100% lightweight satin. Suitable for all styles of martial arts. With elasticated waistband. Trousers are all blue in colour.

specials: 100% polyester-Satin elastic waistband with additional lacing

BS-1014-A