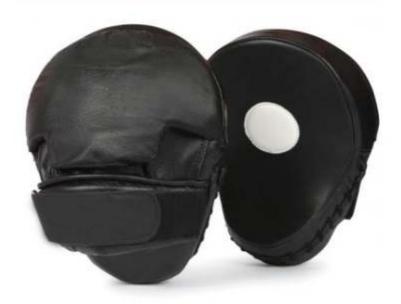

# **BOXING MITT**

#### BS-1005

Made of Cow Hide Leather
Filled with shock absorbent foam padding
Synthetic material on the palm
PU piping
Sartin Linning
Elasticated wrist strap
Velcro 3 inches
Available Size 06oz to 16oz-

BS-1005-B

BS-1005-A