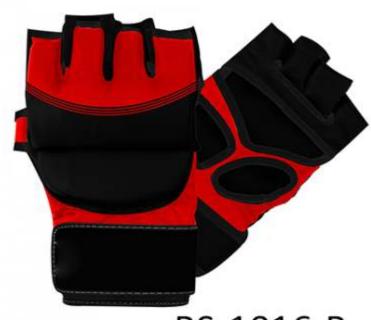

### **MMA SHOOTER**

### BS-1018

MMA shooter gloves are designed to give you strength and support during mixed martial arts training and MMA sparring sessions.

Made with a resilient cowhide leather and shock resistant padding.

BS-1018-B

BS-1018-A