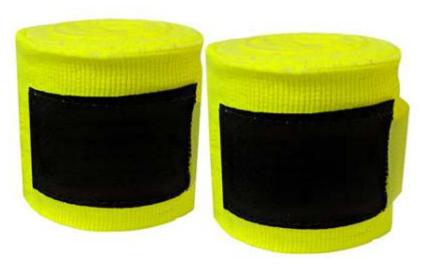

### MMA HAND WRAPS

#### BS-1020

Using an innovative, high-performance material, these handwraps conform to the hand to help align the hand and wrist, and protect the many small joints and bones from repeated impact during training.STYLE - An updated, high-quality premium woven label give the Perfect Stretch Hand Wraps an extra bit of style, making these the best looking handwraps.

BS-1020-B

BS-1020-A