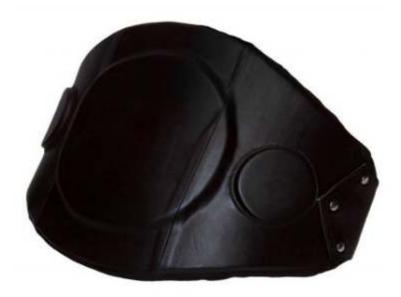

### **BELLY PAD**

#### BS-1012

Lightweight yet durable
Thick, premium leather construction
Robust strap system to minimise movement
High impact padding
High tensile strap

BS-1012-B

BS-1012-A