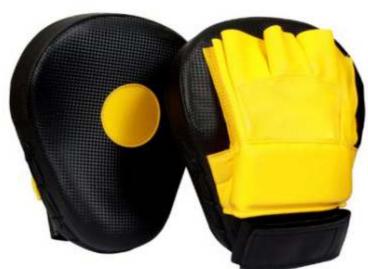

# **FOCUS MITT**

#### BS-1023

Made of Cowhide Leather. Inside pro bubble, Air mat and eva padding.

BS-1023-B

BS-1023-A