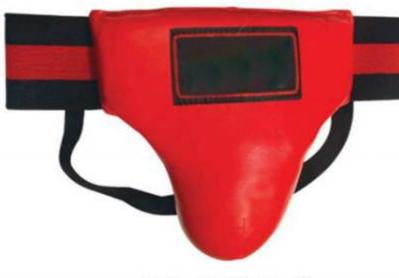

# **GROIN GUARD**

BS-1015

Made Cowhide Leather Filled air mat eva and top flex

BS-1015-B