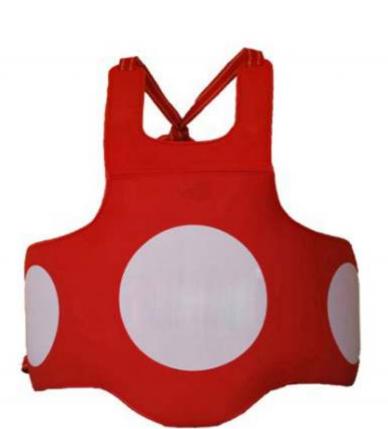

# **CHEST GUARD**

BS-1008

Made of PVC Inside Jumbo & Eva Sheet Pro bubble Air mat Velcro or laces

BS-1008-B

BS-1008-A