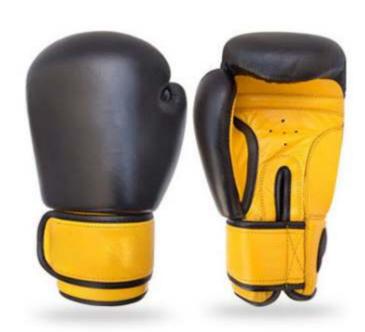

### **BOXING GLOVES**

#### BS-1002

KING MODEL
Made of Cow Hide Leather
Machine Molded
High Density Foam
PU piping
Sartin Linning
Eva Sheet
Jumbo Pipe
Velcro 3 inches
Available Size 06oz to 16oz-

BS-1002-A