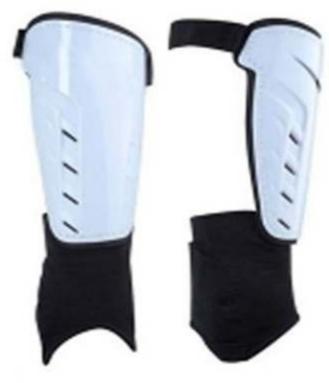

### SHIN PAD

BS-1007

Made of Cowhide Leather. Hand Mold Eva and jumbo shield

BS-1007-B