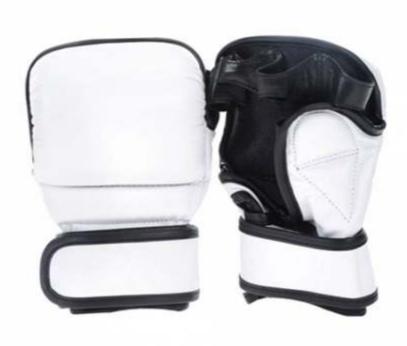

### **MMA SHOOTER**

#### BS-1019

MMA shooter gloves are designed to give you strength and support during mixed martial arts training and MMA sparring sessions.

Made with a resilient PU Rexine and shock resistant padding.

BS-1019-B