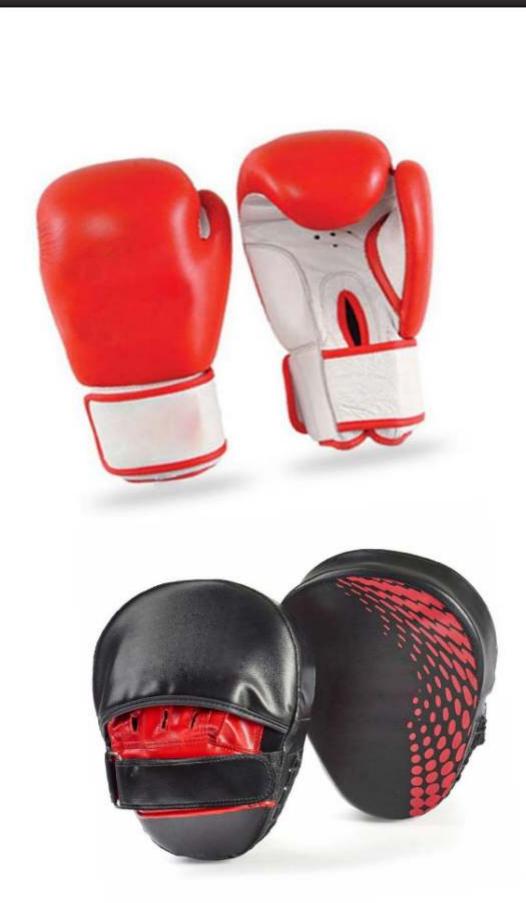

### **BOXING GLOVES**

#### BS-1001

TOP TEN
Made of Cow Hide Leather
Machine Molded
Jumbo Pipe
EVA Sheet
PU Piping
Available Size: 06oz to 16oz

BS-1001-A

BS-1001-B

### **FOCUS MITT**

#### BS-1006

Made of Cow Hide Leather Hand Molded Jumbo Sheet Eva Sheet Foam Padding PU Lining

BS-1006-A