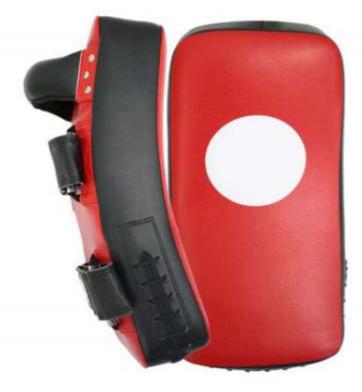

### THAI KICK PAD

BS-1009 Made of PU Pro bubble air mat and eva

BS-1009-A

BS-1009-B