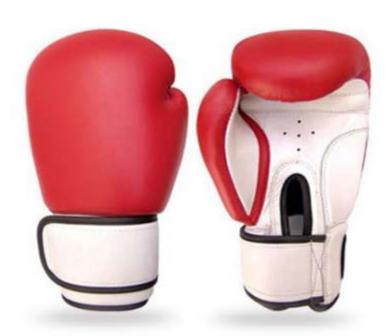

### **BOXING GLOVES**

#### BS-1001

TOP TEN
Made of Cow Hide Leather
Machine Molded
Jumbo Pipe
EVA Sheet
PU Piping
Available Size: 06oz to 16oz

BS-1001-A

BS-1001-B