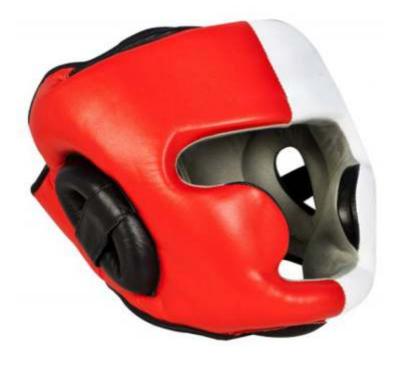

## **HEAD GUARD**

BS-1004

Made of Cow Hide Leather Filld with Neo blend Air mat and eva padding Laces on uper head

BS-1004-A