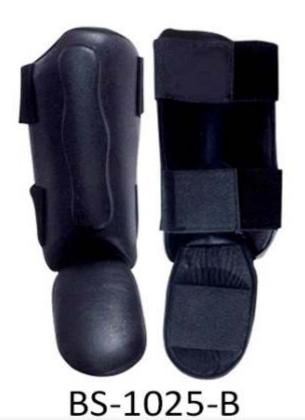

## SHIN PADS

Made Of PU Rexine Filled with Pro Bubble air mat & eva.

BS-1025

BS-1025-A