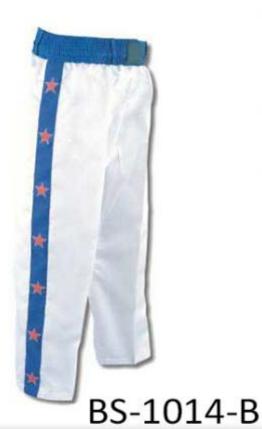

### **BOXING TROUSER**

#### BS-1014

Full contact trousers made of 100% lightweight satin. Suitable for all styles of martial arts. With elasticated waistband. Trousers are all blue in colour.

specials: 100% polyester-Satin elastic waistband with additional lacing

BS-1014-A