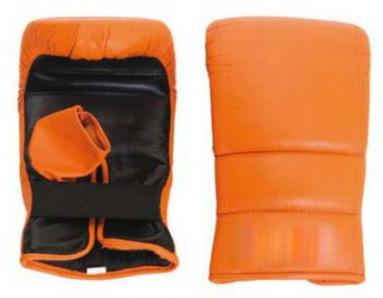

### BS-1018

MMA shooter gloves are designed to give you strength and support during mixed martial arts training and MMA sparring sessions.

Made with a resilient cowhide leather and shock resistant padding.

BS-1018-B

BS-1018-A