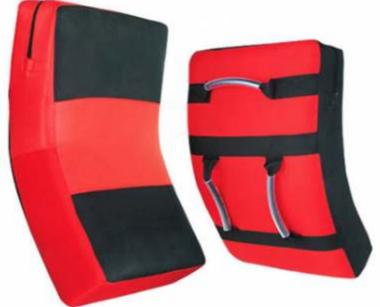

### **MMA KICK SHIELD**

#### BS-1026

Made Of Long Lasting Synthetic Leather

Triple Stitched costruction

HIigh Density shock absorbing foam padding.

Pre-Curved Design for all kicks and punches.

Three triple reinforced padded handles on back for horizontal and vertical use.

BS-1026-B

BS-1026-A