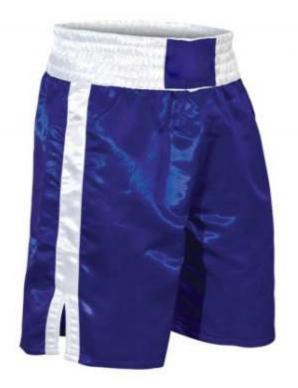

### **BOXING TROUSER**

#### BS-1014

Full contact trousers made of 100% lightweight satin. Suitable for all styles of martial arts. With elasticated waistband. Trousers are all blue in colour.

specials: 100% polyester-Satin elastic waistband with additional lacing

BS-1014-A